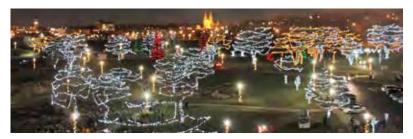

#### Winter Wonderland at Falls Park

From mid-November to mid-January each year, Falls Park becomes a spectacular "Winter Wonderland" with breathtaking lights throughout the entire park. Don't miss this enchanting winter attraction! See ad page 16.

transformed into a Winter Wonderland as the entire park is adorned in holiday lights from mid-November through mid-January.

Great Bear Recreation Park · C-9

5901 E. Rice St. (I-229 Exit 7, 3 miles east) 605-367-4309