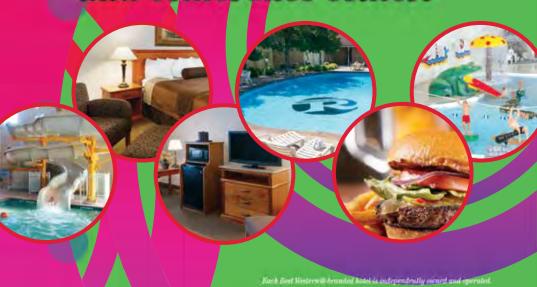

# PLUS

Ramkota Hotel & Conference Center Sioux Falls, South Dakota

Sioux Falls? largest all-inclusive hotel and conference center.

Conveniently located one block east of I-29 and is easily accessible from 1-90 (3 miles south) when traveling from the east or west. We are conveniently located within minutes of many local businesses and offer business travelers complimentary shuttle service to and from their local destinations.

- 228 Comfortable Guestrooms, Including 14 Luxurious Suites, Extended Stay and **Executive Business Class Rooms**
- Indoor WaterPark Featuring 130' Slide, Activity Pool, and Children's Water Features (free for our guests)
- Heated Outdoor Pool (Seasonal)
- Whirlpool
- Indoor Fitness Room
- Arcade
- Complimentary WiFi
- Maple Street Café [ kids eat for 99¢ ]
- Frankle's Sports Bar & Grill
- Complimentary Shuttle Service
- On-Site Guest Laundry
- **Dry Cleaning Service**
- **Business Center Services**
- 60,000 square feet of Convention Facilities, including our 29,200 square foot Exhibit Hall Complex
- State-of-the-Art Amphitheaters (2)
- Pet Friendly
- **Best Western Rewards**

# Ramkota Hotel

& Conference Center

3200 West Maple Street Sioux Falls, South Dakota 57107

(605) 336-0650

www.SiouxFalls.BWRamkota.com