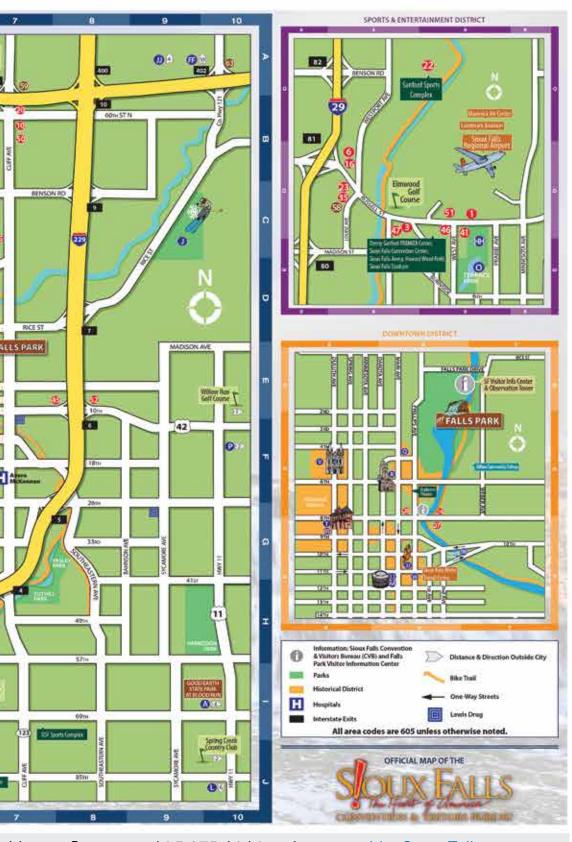

605-361-93

Map grids on references refer to fold-out map at back of guide. For example: Falls Park · E-6