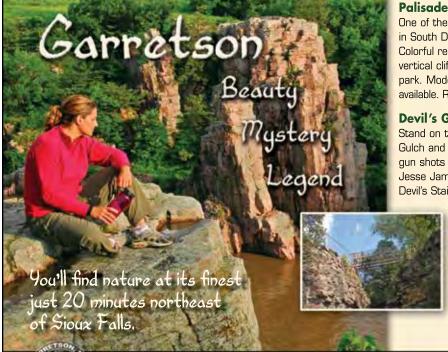

#### **Palisades State Park**

One of the most beautiful, unique and serene state parks in South Dakota. Located 2 miles south of Garretson. Colorful red quartzite pinnacles and formations with 50 foot vertical cliffs line Split Rock River, which flows through the park. Modern camping facilities & camping cabins are available. Reservations 1-800-710-2267 or www.campsd.com

#### Devil's Gulch

Stand on the footbridge spanning the chasm of Devil's Gulch and imagine the pounding of horses' hooves, echoing gun shots and shouts of a posse as they pursue outlaw Jesse James. Hike the scenic trails to Devil's Falls and the Devil's Stairway. Free entrance May - October.

#### **Split Rock Park**

Enjoy quartzite rock formations along Split Rock River and interesting architecture of the Works Progress Administration of the 1930's, featuring a dam with waterfall, bathhouse, bridges and rock wall with flower garden. Primitive camping - 11 electrical pads, canoeing, fishing, hiking and picnicking. Camping Reservations call 605-594-2225.

Home of Jesse James Pontoon Rides 605-594-2225

Garretson is easy to find! On I-90, take Exit 406, go north 9 miles on Hwy. 11 City of Garretson, PO Box 370, Garretson, SD 57030 • (605) 594-6721 • www.garretsonsd.com