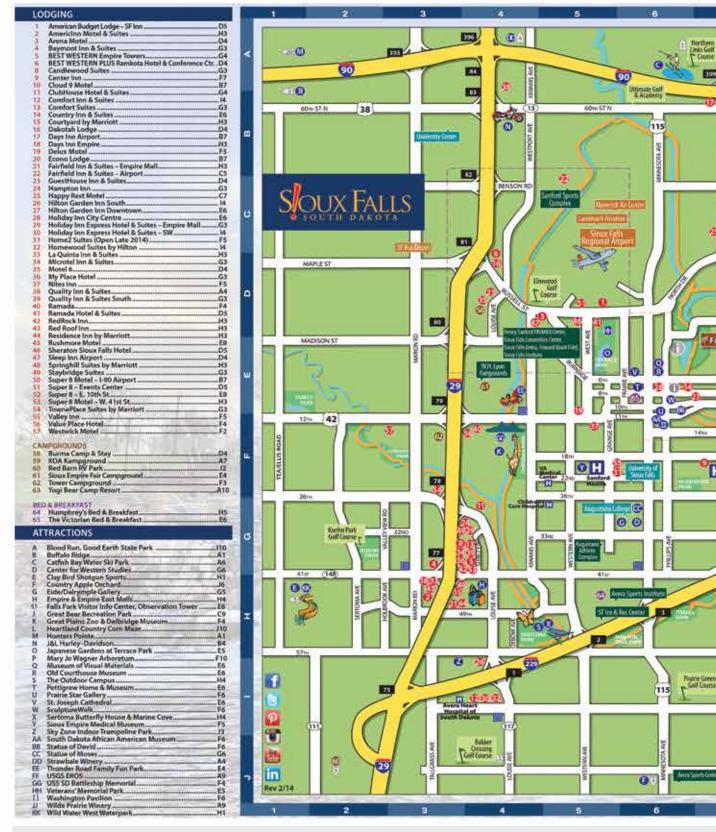

605-361-93

Map grids on references refer to fold-out map at back of guide. For example: Falls Park · E-6