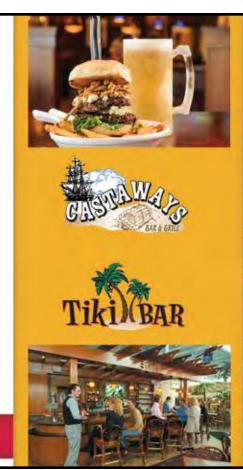

#### Tiki Bar · D-5

1301 W. Russell St.

(Ramada Hotel & Suites/Airport, adjacent to the Sioux Falls Arena & Convention Center)

605-336-1020 · Ad pg. 87

The Tiki Bar offers specialty drinks, beer and wine.