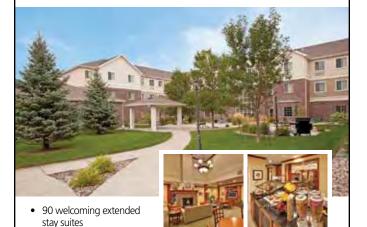

- 228 Comfortable Guestrooms, Including 14 Luxurious Suites, Extended Stay and **Executive Business Class Rooms**
- Indoor WaterPark Featuring 130' Slide, Activity Pool, and Children's Water Features (free for our guests)
- Heated Outdoor Pool (Seasonal)
- Whirlpool
- Indoor Fitness Room
- Arcade
- Complimentary WiFi
- Maple Street Café [ kids eat for 99¢ ]
- Frankle's Sports Bar & Grill
- Complimentary Shuttle Service
- On-Site Guest Laundry
- **Dry Cleaning Service**
- **Business Center Services**
- 60,000 square feet of Convention Facilities, including our 29,200 square foot Exhibit Hall Complex
- State-of-the-Art Amphitheaters (2)
- Pet Friendly
- **Best Western Rewards**