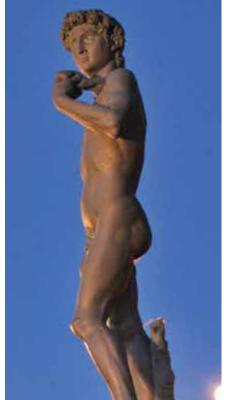

Statue of David at Fawick Park

#### David • E-6

Bronze-casted replica of the original by Michelangelo. Fawick Park (200 S. 2nd Ave.)