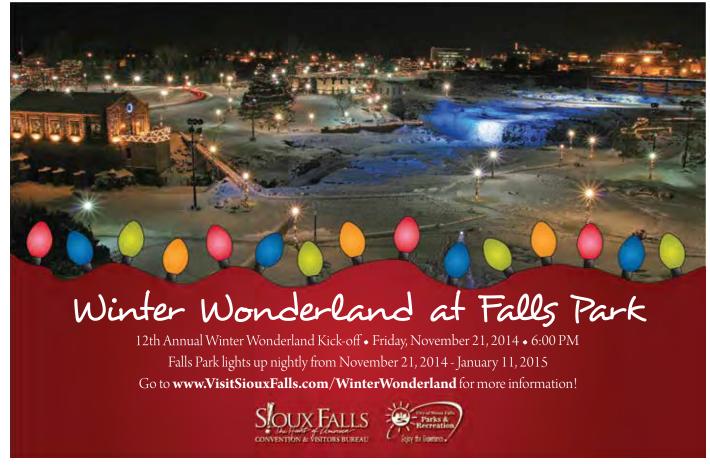

#### Winter Wonderland at Falls Park

From mid-November to mid-January each year, Falls Park becomes a spectacular "Winter Wonderland" with breathtaking lights throughout the entire park. Don't miss this enchanting winter attraction! See ad page 16.

transformed into a Winter Wonderland as the entire park is adorned in holiday lights from mid-November through mid-January.

Great Bear Recreation Park · C-9

5901 E. Rice St. (I-229 Exit 7, 3 miles east) 605-367-4309

#### Winter Wonderland Kick-Off

Falls Park • 275-6060 6 p.m.

Winter Wonderland Nightly 5-10 p.m.

Heartland Country Corn Maze 743-5984

August 8-October 26, 2014 Heartland Country Corn Maze

Fri. 5-9 p.m., Sat. 12-9 p.m., Sun. 12-5 p.m.

Strawbale Winery 543-5071

May 29-September 4, 2014 Summer Porch Series