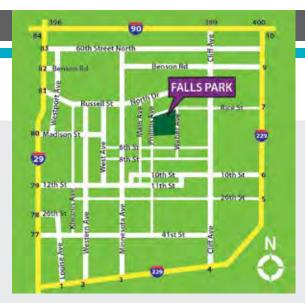

**Falls Park Visitor Information Center &** Observation Tower • E-6

900 N. Phillips Ave. (Phillips Ave. & Falls Park Dr.) 605-367-7430

#### **Directions:**

From I-229 to Exit 7 (Rice St.): Take Rice St. west to Weber Ave. and turn right on Falls Park Dr.

From Minnesota Ave.: On Minnesota Ave., take 6th St. east to Phillips Ave. Turn north on Phillips Ave. and take the first right into Falls Park.

#### **Sioux Falls Convention** and Visitors Bureau (CVB) • E-6

Commerce Center Building at 200 N. Phillips Ave., Suite 102 Sioux Falls, SD 57104 605-275-6060 • 800-333-2072 Fax 605-338-0682

VisitSiouxFalls.com/FallsPark