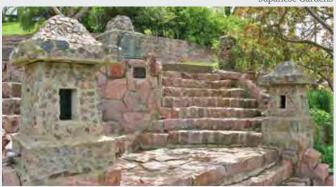

#### Japanese Gardens • E-5

1100 W. 4th St. (at Terrace Park)

Exotic flowers, entrance arbor, trees, pagodas and lanterns make up the unique Japanese Gardens at Terrace Park.

#### Japanese Gardens • E-5

Gardens contain stone pagodas, lanterns, bridges and waterfall. Terrace Park (1100 W. 4th St.)