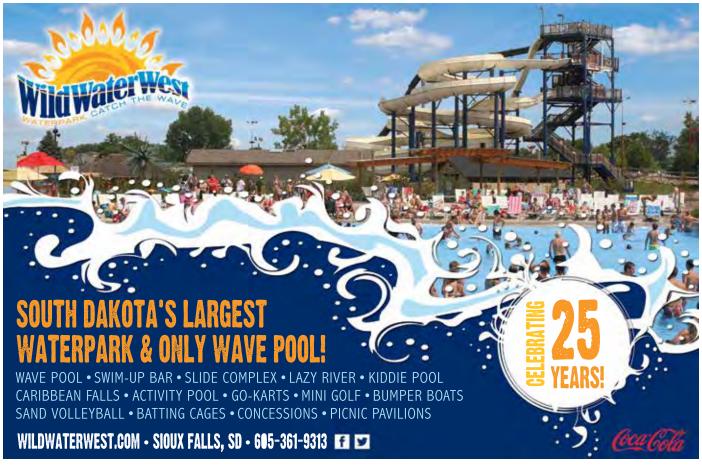

#### Wild Water West Waterpark • west of H-1

26767 466th Ave.

(5 mi. W. of Empire Mall on 41st St., south on Hwy. 17) 605-361-9313

#### www.wildwaterwest.com

Ad pg. 16; Coupon pg. 98 🜃 📋

South Dakota's largest waterpark and only wave pool! Non-stop slides and rides for all ages set in a festive tropical setting. Catch the wave!

#### Wave Pool • west of H-1

26767 466th Ave. (Located at Wild Water West Waterpark) 605-361-9313

www.wildwaterwest.com · Ad pg. 16

Come see what all the commotion is all about and catch the ultimate wave! Experience South Dakota's only Wave Pool—it's "GINORMOUS"!