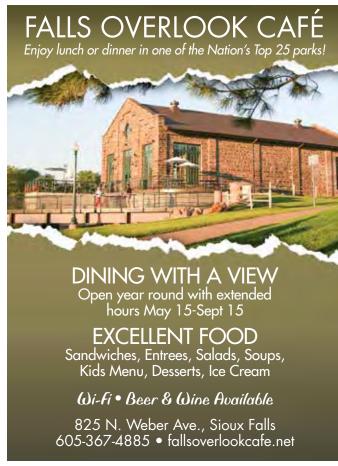

#### Falls Overlook Cafe

Enjoy dining with a view! Falls Overlook Cafe is located in Falls Park in the old Sioux Falls Light and Power Company hydroelectric plant, which was completed in 1908 and housed three 500-kilowatt generators. See page 53 for more details.