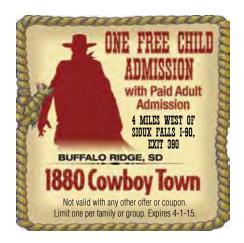

# Buffalo Ridge, 1880 Cowboy Town • west of A-1 (1-90 Exit 390, 4 miles west of Sioux Falls) 605-528-3931

Ad pg. 20; Coupon pg. 98

Over 50 animated exhibits of the American West and region. Animated mannequins re-enact 1800's life/history along rustic Main Street. Buffalo herd, antique museum and horse drawn farm equipment. Buffalo burgers.

1880 Cowboy Town
ANIMATED EDUCATIONAL EXHIBITS OF THE AMERICAN WEST
Bring this ad for a FREE Western Print!
Open sunrise to sunset
4 miles west of Sioux Falls 1-90, Exit 390
605-528-3931

605-868-8140 • 224 South Main Ave. • Sioux Falls, SD