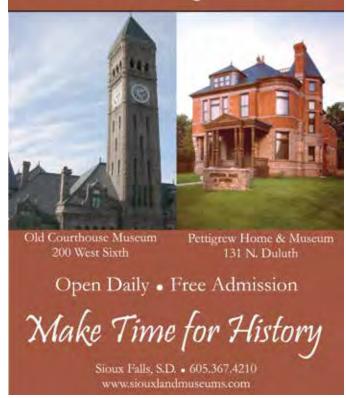

#### Old Courthouse Museum • E-6

200 W. 6th St. (Downtown, 6th St. & Main Ave.) 605-367-4210

www.siouxlandmuseums.com · Ad pg. 33 & 47 Make time for history. This grand 1800s quartzite courthouse has three floors of regional history exhibits. Free admission; free parking. Open daily. Wheelchair accessible.

#### Pettigrew Home and Museum • E-6

131 N. Duluth Ave. (8th St. & Duluth Ave.) 605-367-7097

www.siouxlandmuseums.com · Ad pg. 33

Tour the 1889 home of South Dakota's first senator, R.F. Pettigrew. Explore exhibits on Sioux Falls and take a glimpse into the past. Free admission. Open daily. Wheelchair accessible.