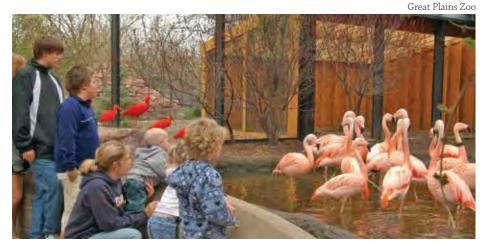

#### The Great Plains Zoo · F-4

805 S. Kiwanis Ave. (I-29 Exit 79) 605-367-7003

www.greatzoo.org · Ad pg. 19; Coupon pg. 98 Offering visitors an up close look at more than 1,000 animals—from anteaters to zebras. Visit our new "Snow Monkey" exhibit.

#### Delbridge Museum of Natural History • F-4

805 S. Kiwanis Ave. (W. 14th St. & S. Kiwanis Ave.) 605-367-8340

www.greatzoo.org · Ad pg. 19

Located at the Great Plains Zoo, the museum boasts a one-in-the-world collection of 150 mounted animals including 36 "vanishing species".