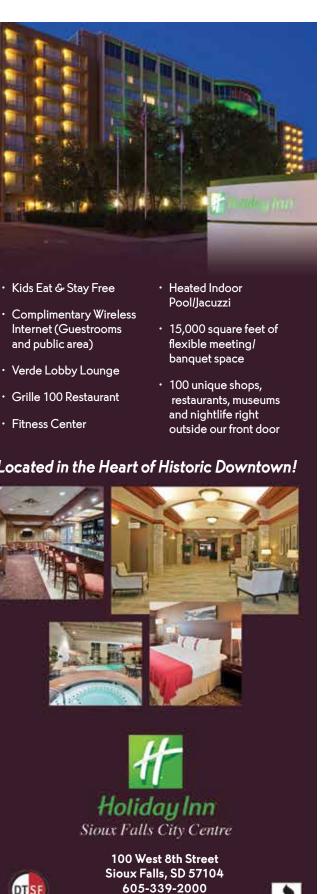

# PLUS

Ramkota Hotel & Conference Center Sioux Falls, South Dakota

Sioux Falls? largest all-inclusive hotel and conference center.

Conveniently located one block east of I-29 and is easily accessible from 1-90 (3 miles south) when traveling from the east or west. We are conveniently located within minutes of many local businesses and offer business travelers complimentary shuttle service to and from their local destinations.

- 228 Comfortable Guestrooms, Including 14 Luxurious Suites, Extended Stay and **Executive Business Class Rooms**
- Indoor WaterPark Featuring 130' Slide, Activity Pool, and Children's Water Features (free for our guests)
- Heated Outdoor Pool (Seasonal)
- Whirlpool
- Indoor Fitness Room
- Arcade
- Complimentary WiFi
- Maple Street Café [ kids eat for 99¢ ]
- Frankle's Sports Bar & Grill
- Complimentary Shuttle Service
- On-Site Guest Laundry
- **Dry Cleaning Service**
- **Business Center Services**
- 60,000 square feet of Convention Facilities, including our 29,200 square foot Exhibit Hall Complex
- State-of-the-Art Amphitheaters (2)
- Pet Friendly
- **Best Western Rewards**

# Ramkota Hotel

& Conference Center

3200 West Maple Street Sioux Falls, South Dakota 57107

(605) 336-0650

www.SiouxFalls.BWRamkota.com