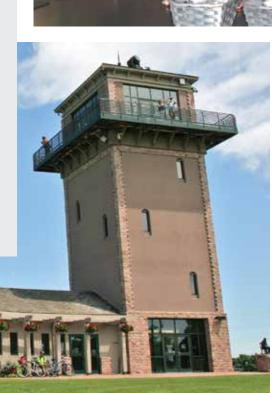

# Visitor Information Center

The Visitor Information Center offers guidance to those visiting the city, as well as a five-story viewing tower for breathtaking views of the park and the city. Your HOT SPOT for Sioux Falls memorabilia. See page 6 for hours.

**Falls Park Visitor Information Center &** Observation Tower • E-6

900 N. Phillips Ave. (Phillips Ave. & Falls Park Dr.) 605-367-7430

#### **Visitor Information Center & Observation Tower are open:**