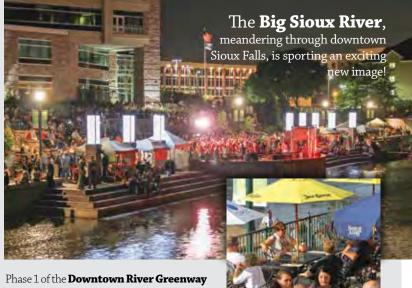

# downtown river greenway

Project was completed June 2012, which included a new pedestrian bridge, a canoe/ kayak landing, gathering areas, a widened hiking/biking trail, stepped river banks and much more. In addition, an outdoor amphitheater serves as a venue for music and entertainment during the summer months, including the lively Downtown Riverfest in August.

September 2013 brought the completion of Phase II of the Greenway with the installation of an interactive water feature marked by unique spray nozzles shooting streams of water from rock to rock. The pedestrian bridge linking the River Greenway to the Downtown district was also refurbished.

Not surprisingly, the River Greenway has quickly become a hot spot for events and entertainment.

Be sure to check out the events schedule at www.SiouxFalls.org/Parks-Calendar!

Falls Park • E-6

900 N. Phillips Ave.