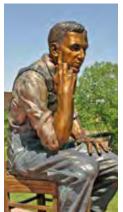

#### American Farmer Sculpture

American Farmer was created by Sondra Jonson of Cambridge, NE. This bronze sculpture won Best of Show in SculptureWalk 2004. American Farmer focuses on the patriarch of a rural home. Jonson says she wanted to capture a man of strength and determination who is resolute and pragmatic.