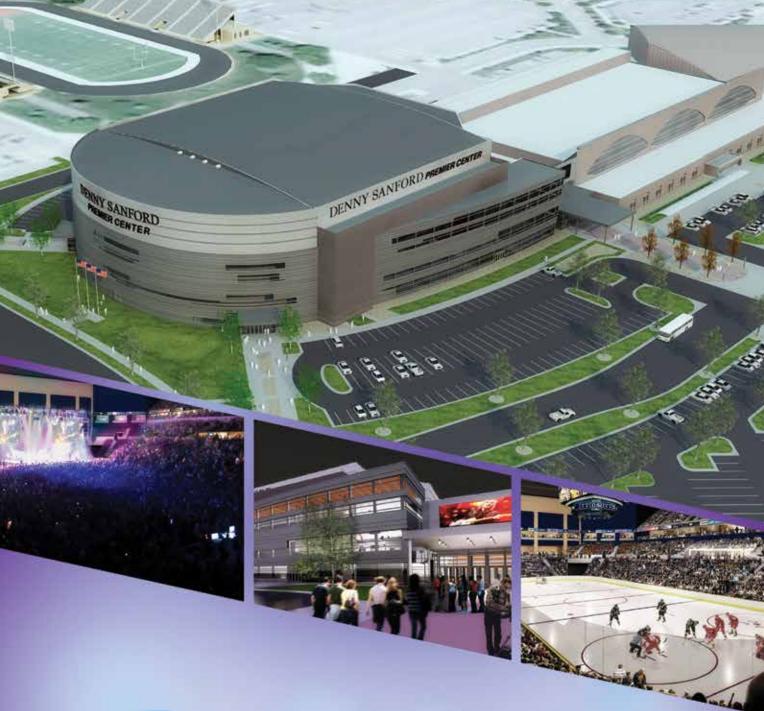

# DENNY SANFORD PREMIER CENTER

12,000 SEATS. 13,000 CAPACITY.

**OPENING FALL 2014** 

WWW.DENNYSANFORDPREMIERCENTER.COM

#### Denny Sanford PREMIER Center • D-5 1201 N. West Ave.

605-367-7288

www.dennysanfordpremiercenter.com • Ad pg. 2
The Denny Sanford PREMIER Center is a new state-ofthe-art arena that will host concerts, sporting events, family shows and more starting September 2014.