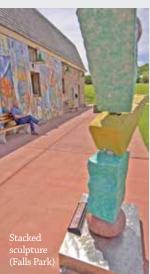

# **downtown** sculpturewalk

Seat's Taken

is an exceptional exhibit of world-class sculptures displayed year-round from the Washington Pavilion to Falls Park in downtown Sioux Falls.

The **sculptures** are owned by the artists and loaned to the exhibit for one year. From May through September, the public votes for its favorite sculpture, which is deemed the "People's Choice Award."

The Thinker

That sculpture is purchased at the end of the exhibit year for the city's permanent collection. Each year the exhibit will display new sculptures. Ballot boxes are available on Phillips Avenue during summer months.

All of the sculptures are for sale to the public. If you are interested in purchasing one of the sculptures, please contact **SculptureWalk** at 605-838-8102 or

www.SculptureWalkSiouxFalls.com

shopping destinations