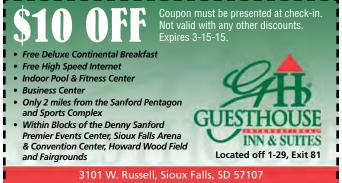

# PLUS

Ramkota Hotel & Conference Center Sioux Falls, South Dakota

Sioux Falls? largest all-inclusive hotel and conference center.

Conveniently located one block east of I-29 and is easily accessible from 1-90 (3 miles south) when traveling from the east or west. We are conveniently located within minutes of many local businesses and offer business travelers complimentary shuttle service to and from their local destinations.

- 228 Comfortable Guestrooms, Including 14 Luxurious Suites, Extended Stay and **Executive Business Class Rooms**
- Indoor WaterPark Featuring 130' Slide, Activity Pool, and Children's Water Features (free for our guests)
- Heated Outdoor Pool (Seasonal)
- Whirlpool
- Indoor Fitness Room
- Arcade
- Complimentary WiFi
- Maple Street Café [ kids eat for 99¢ ]
- Frankle's Sports Bar & Grill
- Complimentary Shuttle Service
- On-Site Guest Laundry
- **Dry Cleaning Service**
- **Business Center Services**
- 60,000 square feet of Convention Facilities, including our 29,200 square foot Exhibit Hall Complex
- State-of-the-Art Amphitheaters (2)
- Pet Friendly
- **Best Western Rewards**

BEST WESTERN PLUS

# Ramkota Hotel

& Conference Center

3200 West Maple Street Sioux Falls, South Dakota 57107

(605) 336-0650

www.SiouxFalls.BWRamkota.com