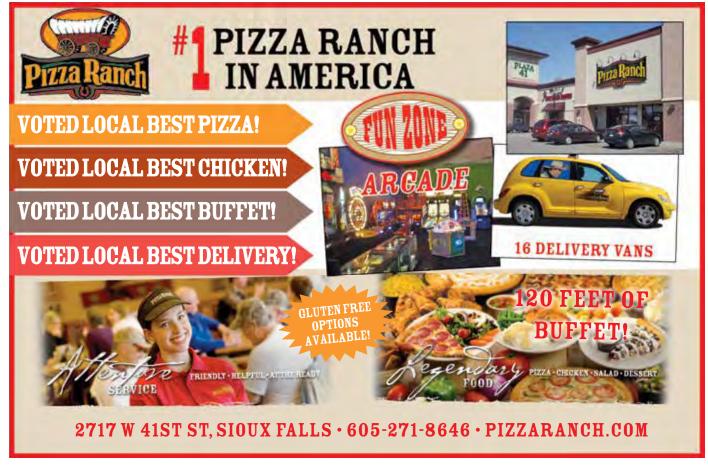

ORE THAN A CRAFT.

# Its an art.







**GRANITE CITY** 

food & brewery

2620 South Louise Avenue | 605-362-0000 | www.gcfb.net



# Sioux Falls' Favorite Restaurants!



- ★ 18 TVs for great game viewing vintage games shown daily
- ★ 16 tap beers, including Hamm's, Old Style & Pabst Blue Ribbon
- ★ Sirloin tips 'n' Onion, Coconut Shrimp, Fried Grouper, Cheese Curds, Philly Beefs, Pretzel Sandwiches and breakfast options served all day & night
- ★』Enjoy our collection of vintage beer signs, ads and sports memorabilia

# Jucy Lucy Burger the original served at Matt's Bar, Minneapolis

# SPORTZ \* FOOD \*

11AM-10PM MON.-THURS. • 11AM-MIDNIGHT FRI./SAT. • 10AM-LATE SUN.

2209 West 57th Street (1 block West of Bracco) • 605-271-8000 Check us out on facebook or at www.StarzSF.com

















**605-274-1688 • 4825 S. Louise Ave.** (Corner of 57th & Louise Ave.)

Open Mon.-Thurs. 11 a.m.-10 p.m., Fri.-Sat. 11 a.m.-10:30 p.m., Sun. noon-9 p.m.

605-338-2118 • 109 E. 10th St. (Corner of Phillips Ave. & 10th St.) Open Mon.-Thurs. 11 a.m.-10 p.m., Fri.-Sat. 11 a.m.-10:30 p.m., Closed Sunday



Fajitas • Enchiladas Burritos • Carne asada Mariscos (Seafood)

811 S. Minnesota Ave. 605-335-0303 www.azteca-sd.com Fax 605-335-0777



















# Come experience what everyone else is talking about! Life is a Carnaval!

- Meeting Room Available for Private or Corporate Functions
- Extensive Ala Carte Menu, Ranging From Appetizers, Pizza, Pasta, Seafood, & Vegetarian Options
- Live Entertainment EVERY Weekend

2401 South Carolyn Avenue – Sioux Falls – www.carnavalbraziliangrill.c