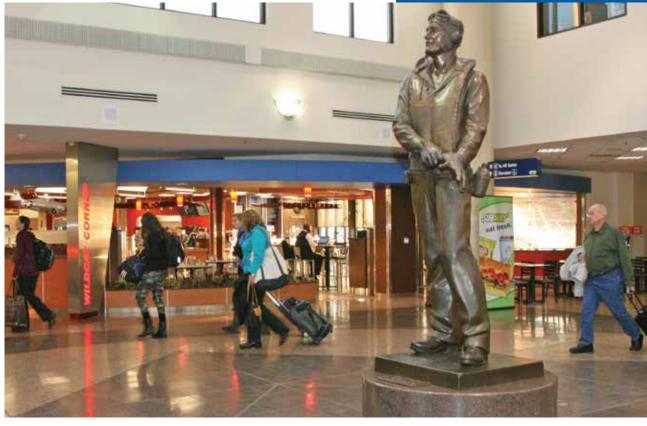

#### Statue of Joe Foss •D-5

by Blaine Gibson

Honors a Sioux Falls famous WWII Marine fighter pilot. Sioux Falls Regional Airport (2801 N. Jaycee Ln.)