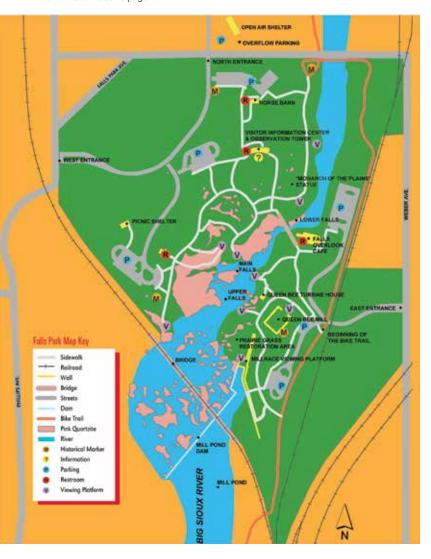

# Visitor Information Center

The Visitor Information Center offers guidance to those visiting the city, as well as a five-story viewing tower for breathtaking views of the park and the city. Your HOT SPOT for Sioux Falls memorabilia. See page 6 for hours.

#### Falls Overlook Cafe

Enjoy dining with a view! Falls Overlook Cafe is located in Falls Park in the old Sioux Falls Light and Power Company hydroelectric plant, which was completed in 1908 and housed three 500-kilowatt generators. See page 53 for more details.

#### Falls Park Open Air Shelter

The Falls Park Open Air Shelter is home to the Falls Park Farmer's Market and is available for large picnics, special events and more. The Shelter is 200' long by 42' wide with a 30' wide concrete walk. Electrical service is provided to each column and water service is available at both ends. An accessible restroom and playground are adjacent to the shelter.

#### Horse Barn

Built in the late 1800s as a horse barn, perhaps to house horses that must have worked any of the eleven stone quarries in existence at that time. Possibly it was part of a local creamery. No records exist to tell us, but the building is charming, none-the-less.

#### Queen Bee Mill

The Queen Bee Mill ground its first flour on October 25, 1881. At the time of its construction, the seven-story mill was one of the most advanced in America. The mill burned in 1956, destroying the wooden roof and interior walls. It was constructed of Sioux Quartzite quarried on site. Home to Sounds at the Falls and more—see Calendar of Events.

#### Millrace & Dam

Originally constructed to provide power for the Queen Bee Mill in the 1880s, the dam was raised in 1908 to supply power to the hydroelectric plant. Today the millrace is a viewing platform.