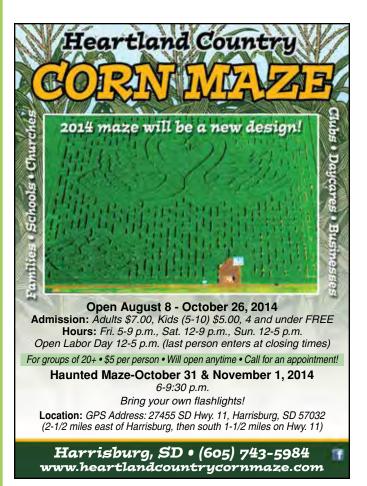

#### Heartland Country Corn Maze · south of J-10

GPS Address: 27455 SD Hwy. 11,

Harrisburg, SD 57032

(Approximately 4 miles south of Sioux Falls, go 2-1/2 miles east of Harrisburg, then 1-1/2 miles south on Hwy. 11)

605-743-5984

www.heartlandcountrycornmaze.com · Ad pg. 20 🜃 Great family or group activity. Navigate through this 11 acre corn maze in a new design with maze map and questions. Concessions and restrooms available.