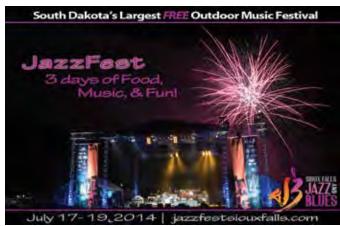

#### JazzFest · H-5

Yankton Trail Park: 3901 S. Minnesota Ave. (I-229 Exit 3, Minnesota Ave. exit) 605-335-6101

www.jazzfestsiouxfalls.com · Ad pg. 21

July 17-19, 2014, two stages and over 90,000 people! The Sioux Falls Jazz & Blues Festival, JazzFest is FREE! Music, food, beer garden, fireworks, kids' activities and more! Shuttle buses available.

#### Sioux Falls JazzFest

Yankton Trail Park · 335-6101 Thurs. & Fri. 5 p.m., Sat. 11 a.m.