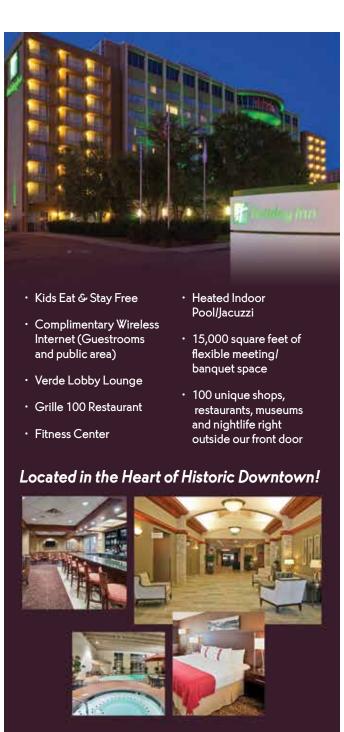

# PLUS

Ramkota Hotel & Conference Center Sioux Falls, South Dakota

Sioux Falls? largest all-inclusive hotel and conference center.

Conveniently located one block east of I-29 and is easily accessible from 1-90 (3 miles south) when traveling from the east or west. We are conveniently located within minutes of many local businesses and offer business travelers complimentary shuttle service to and from their local destinations.

- 228 Comfortable Guestrooms, Including 14 Luxurious Suites, Extended Stay and **Executive Business Class Rooms**
- Indoor WaterPark Featuring 130' Slide, Activity Pool, and Children's Water Features (free for our guests)
- Heated Outdoor Pool (Seasonal)
- Whirlpool
- Indoor Fitness Room
- Arcade
- Complimentary WiFi
- Maple Street Café [ kids eat for 99¢ ]
- Frankle's Sports Bar & Grill
- Complimentary Shuttle Service
- On-Site Guest Laundry
- **Dry Cleaning Service**
- **Business Center Services**
- 60,000 square feet of Convention Facilities, including our 29,200 square foot Exhibit Hall Complex
- State-of-the-Art Amphitheaters (2)
- Pet Friendly
- **Best Western Rewards**

# Ramkota Hotel

& Conference Center

3200 West Maple Street Sioux Falls, South Dakota 57107

(605) 336-0650

www.SiouxFalls.BWRamkota.com